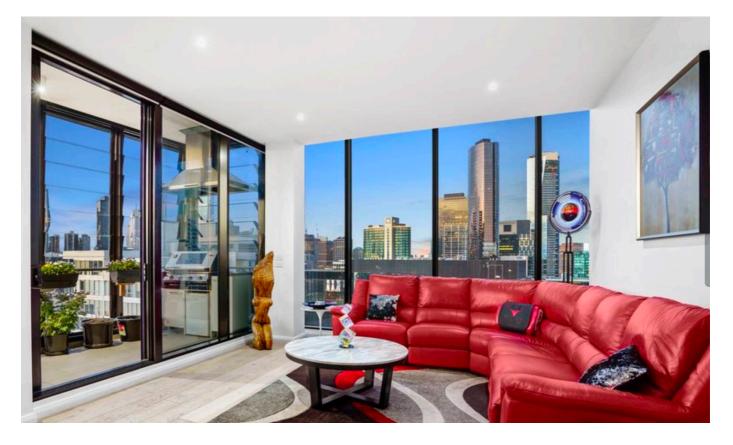

## **Gorgeous Penthouse with City and Water Views**

Key Features:

- 3 bedrooms
- 1 study
- 3.5 bathrooms
- 2 living zones
- secure parking for 3 cars
- storage
- 270' view
- 2 terraces
- build in BBQ

It also features: