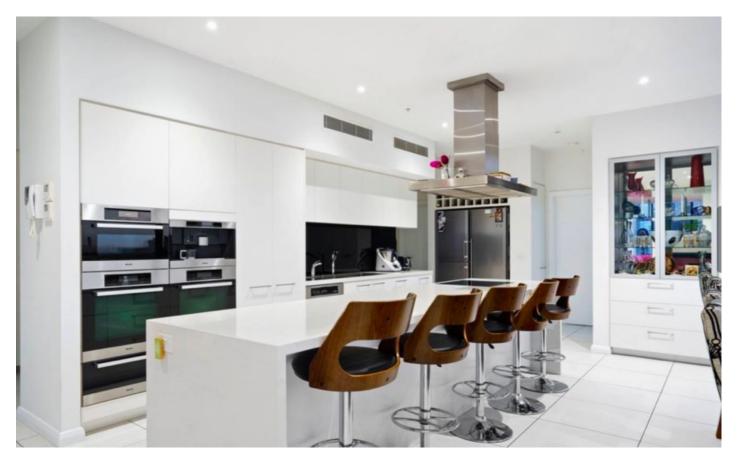

## **Gorgeous Penthouse with City and Water Views**

Key Features:

- 3 bedrooms
- 1 study
- 3.5 bathrooms
- 2 living zones
- secure parking for 3 cars
- storage
- 270' view
- 2 terraces
- build in BBQ

It also features:

- Indoor lap pool
- On site building manager
- Secure undercover car space
- Separate storage cage
- Low owners corporation fees

9938 1212 | Level 1, 54 Davis Ave | South Yarra, Vic 3141 | www.invest2day.com.au