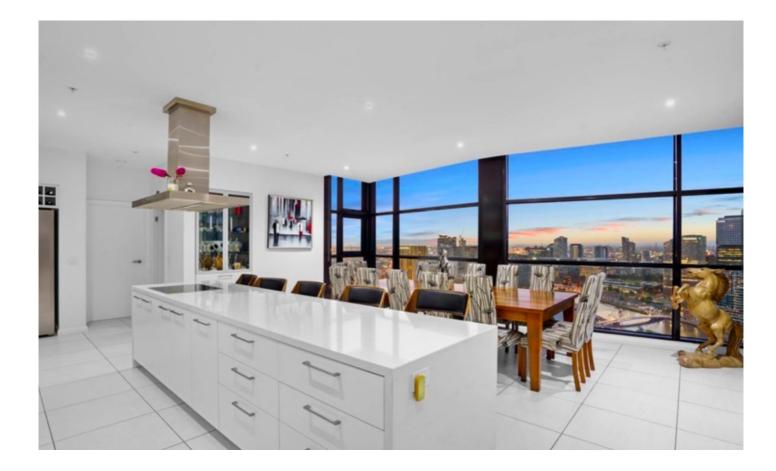

## **Gorgeous Penthouse with City and Water Views**

Key Features:

- 3 bedrooms
- 1 study
- 3.5 bathrooms
- 2 living zones
- secure parking for 3 cars
- storage
- 270' view
- 2 terraces
- build in BBQ

It also features:

- Indoor lap pool
- On site building manager
- Secure undercover car space
- Separate storage cage
- Low owners corporation fees

9938 1212 | Level 1, 54 Davis Ave | South Yarra, Vic 3141 | www.invest2day.com.au