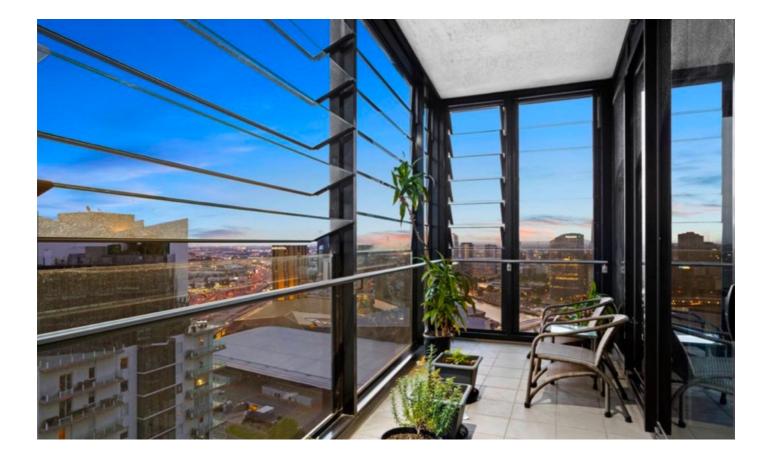

## **Gorgeous Penthouse with City and Water Views**

Key Features:

- 3 bedrooms
- 1 study
- 3.5 bathrooms
- 2 living zones
- secure parking for 3 cars
- storage
- 270' view
- 2 terraces
- build in BBQ

It also features:

- Indoor lap pool
- On site building manager
- Secure undercover car space
- Separate storage cage
- Low owners corporation fees

9938 1212 | Level 1, 54 Davis Ave | South Yarra, Vic 3141 | www.invest2day.com.au