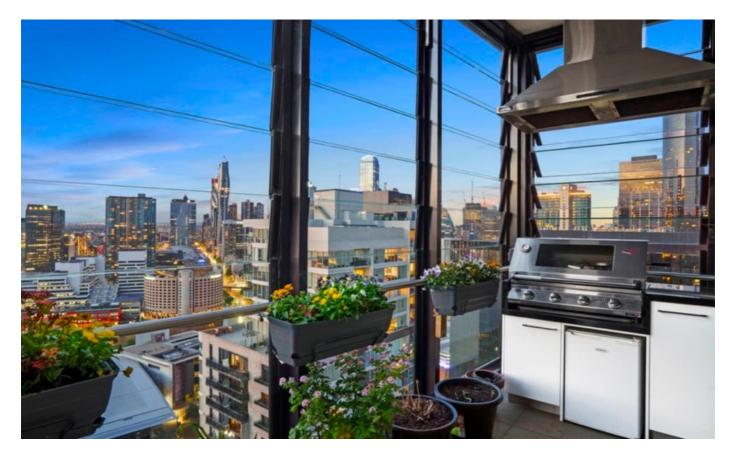

## **Gorgeous Penthouse with City and Water Views**

Key Features:

- 3 bedrooms
- 1 study
- 3.5 bathrooms
- 2 living zones
- secure parking for 3 cars
- storage
- 270' view
- 2 terraces
- build in BBQ

It also features:

- Indoor lap pool
- On site building manager
- Secure undercover car space
- Separate storage cage
- Low owners corporation fees

9938 1212 | Level 1, 54 Davis Ave | South Yarra, Vic 3141 | www.invest2day.com.au