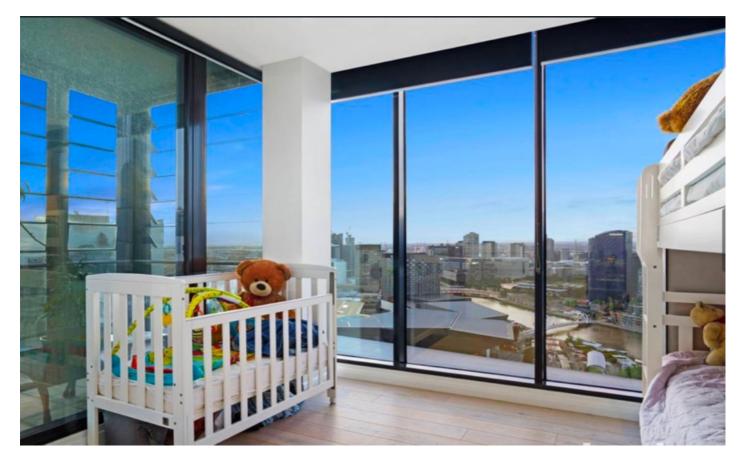

## **Gorgeous Penthouse with City and Water Views**

Key Features:

- 3 bedrooms
- 1 study
- 3.5 bathrooms
- 2 living zones
- secure parking for 3 cars
- storage
- 270' view
- 2 terraces
- build in BBQ

It also features: