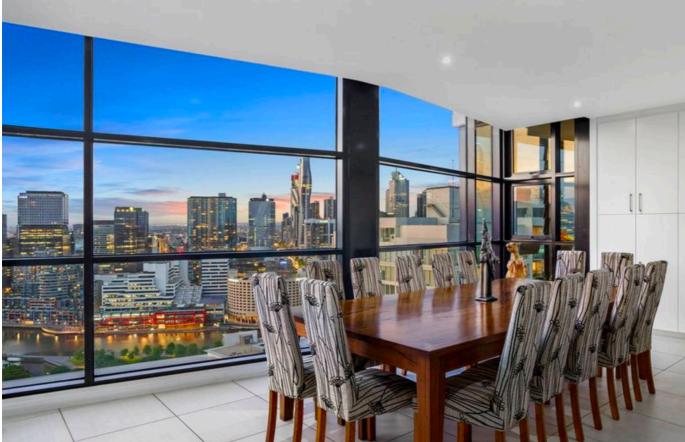

## **Gorgeous Penthouse with City and Water Views**

Key Features:

- 3 bedrooms
- 1 study
- 3.5 bathrooms
- 2 living zones
- secure parking for 3 cars
- storage
- 270' view
- 2 terraces
- build in BBQ

It also features: