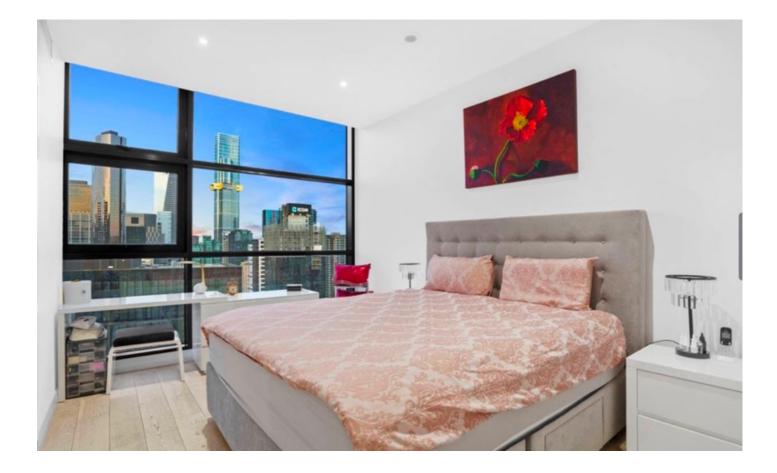

## **Gorgeous Penthouse with City and Water Views**

Key Features:

- 3 bedrooms
- 1 study
- 3.5 bathrooms
- 2 living zones
- secure parking for 3 cars
- storage
- 270' view
- 2 terraces
- build in BBQ

It also features: