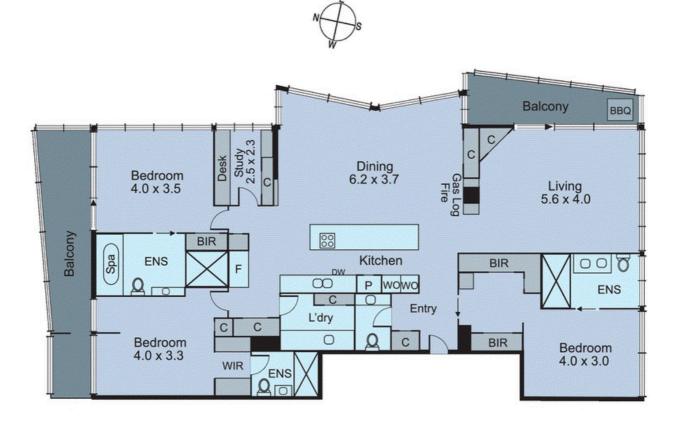

## **Gorgeous Penthouse with City and Water Views**

Key Features:

- 3 bedrooms
- 1 study
- 3.5 bathrooms
- 2 living zones
- secure parking for 3 cars
- storage
- 270' view
- 2 terraces
- build in BBQ

It also features: